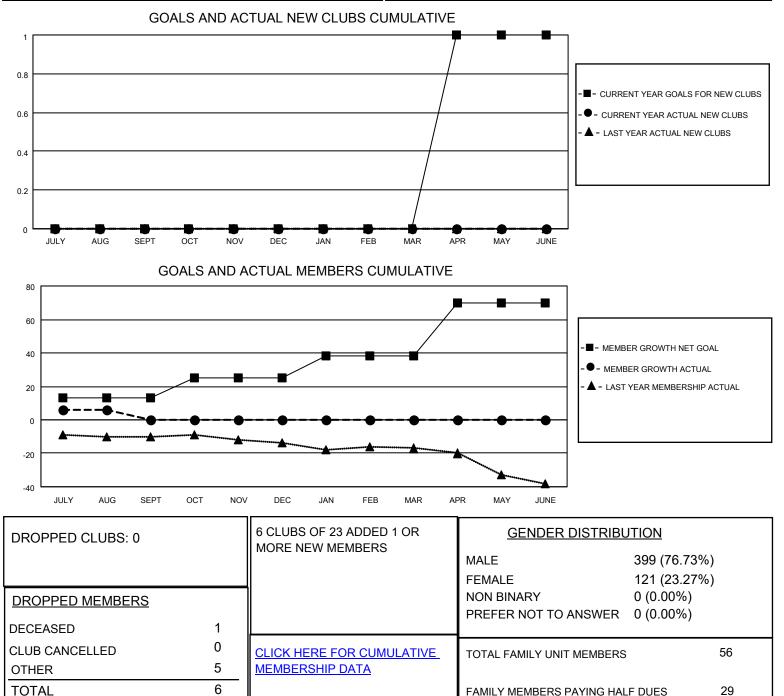

## LOCATION ILLINOIS

**District 1 CS** 

Results as of: 8/31/2023

| Clubs                 |               |           |               | Members               |                       |                         |                                                    |
|-----------------------|---------------|-----------|---------------|-----------------------|-----------------------|-------------------------|----------------------------------------------------|
| RESULTS FOR 2023-2024 |               |           |               | RESULTS FOR 2023-2024 |                       |                         |                                                    |
| QUARTER               | NEW CLUB GOAL | NEW CLUBS | DROPPED CLUBS | QUARTER               | ER GROWTH NET<br>GOAL | MEMBER GROWTH<br>ACTUAL | DROPPED<br>MEMBERS ACTUAL<br>(including transfers) |
| JULY/AUG/SEPT         | 0             | 0         | 0             | JULY/AUG/SEPT         | 13                    | 12                      | 6                                                  |
| OCT/NOV/DEC           | 0             | 0         | 0             | OCT/NOV/DEC           | 12                    | 0                       | 0                                                  |
| JAN/FEB/MAR           | 0             | 0         | 0             | JAN/FEB/MAR           | 13                    | 0                       | 0                                                  |
| APR/MAY/JUNE          | 1             | 0         | 0             | APR/MAY/JUNE          | 32                    | 0                       | 0                                                  |